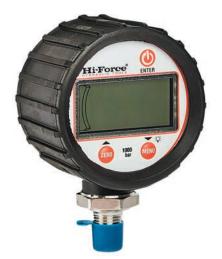

## **DIGITAL PRESSURE GAUGE**

5 digit LCD display

Choice of pressure readings

0.5% full scale accuracy

- ▶ High quality, general purpose gauge to measure pressure up to 1000 bar (14503 psi)
- Displays readings in bar, psi, mpa and kg/cm<sup>2</sup>
- LCD display with 12 mm, 5 digit upper line pressure reading and 6 mm, 5 digit lower line unit reading
- Blue backlight allows for easy reading in poor visibility conditions
- Minimum 2000 hours battery life (3 VDC)
- Supplied with rubber enclosure to help protect against accidental impact
- ▶ Features include tare, min & max memory and IP65 weatherproof enclosure rating
- Compatible gauge mounting blocks are detailed on page 57