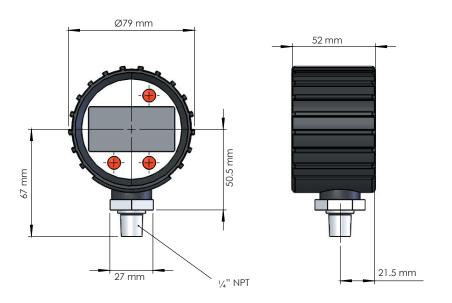

| Model  | Gauge         | Pressure      | Pressure      | Pressure      | Pressure         | Inlet        | Weight |
|--------|---------------|---------------|---------------|---------------|------------------|--------------|--------|
| number | diameter (mm) | reading (bar) | reading (psi) | reading (mpa) | reading (kg/cm²) | thread       | (kg)   |
| HDG1   | 70            | 0-1000        | 0-14503       | 0-100         | 0-1019.7         | 1/4''-18 NPT | 0.2    |