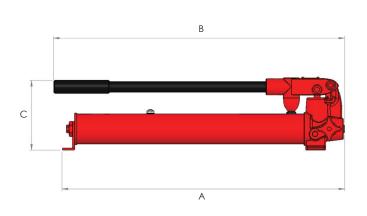

| Model<br>number                                                        | Valve<br>type | Displacement per stroke (cm³) |                       | Usable oil        | Handle effort | Weight | Dimensions (mm) |     |     |     |     |    |
|------------------------------------------------------------------------|---------------|-------------------------------|-----------------------|-------------------|---------------|--------|-----------------|-----|-----|-----|-----|----|
|                                                                        |               | 1 <sup>st</sup> stage         | 2 <sup>nd</sup> stage | capacity (litres) | (kg)          | (kg)   | Α               | В   | С   | D   | E   | F  |
| Single stage hand operated pumps for single acting cylinders and tools |               |                               |                       |                   |               |        |                 |     |     |     |     |    |
| HP110                                                                  | 2-way         | 2.9                           | -                     | 1                 | 45            | 5.6    | 558             | 566 | 128 | 134 | 145 | 40 |
| Two stage hand operated pumps for single acting cylinders and tools    |               |                               |                       |                   |               |        |                 |     |     |     |     |    |
| HP227                                                                  | 2-way         | 12.9                          | 2.3                   | 2.3               | 38            | 10.5   | 544             | 597 | 168 | 135 | 145 | 53 |
| HP257                                                                  | 2-way         | 12.9                          | 2.3                   | 4.1               | 38            | 15.2   | 545             | 597 | 168 | 135 | 150 | 53 |