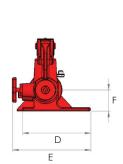

| Model<br>number                                                        | Valve<br>type | Displacement per stroke (cm³) |                       | Usable oil        | Handle effort | Weight | Dimensions (mm) |     |     |     |     |    |
|------------------------------------------------------------------------|---------------|-------------------------------|-----------------------|-------------------|---------------|--------|-----------------|-----|-----|-----|-----|----|
|                                                                        |               | 1 <sup>st</sup> stage         | 2 <sup>nd</sup> stage | capacity (litres) | (kg)          | (kg)   | Α               | В   | С   | D   | E   | F  |
| Single stage hand operated pumps for single acting cylinders and tools |               |                               |                       |                   |               |        |                 |     |     |     |     |    |
| HP110                                                                  | 2-way         | 2.9                           | -                     | 1                 | 45            | 5.6    | 558             | 566 | 128 | 134 | 145 | 40 |
| Two stage hand operated pumps for single acting cylinders and tools    |               |                               |                       |                   |               |        |                 |     |     |     |     |    |
| HP227                                                                  | 2-way         | 12.9                          | 2.3                   | 2.3               | 38            | 10.5   | 544             | 597 | 168 | 135 | 145 | 53 |
| HP257                                                                  | 2-way         | 12.9                          | 2.3                   | 4.1               | 38            | 15.2   | 545             | 597 | 168 | 135 | 150 | 53 |