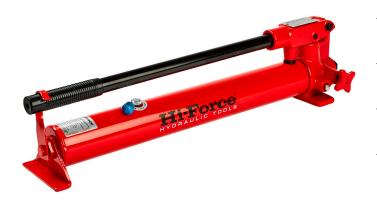

## **HP | MANUALLY OPERATED PUMPS - STEEL**

## Single or two stage operation

## **Durable steel construction**

## Working pressure 700 bar

- ▶ Oil reservoir capacity up to 4.1 litres
- External pressure release valve and factory set safety relief valve
- ▶ Low handle effort and ergonomic grip for easy operation
- ▶ Changeover pressure for two stage models is 14 bar